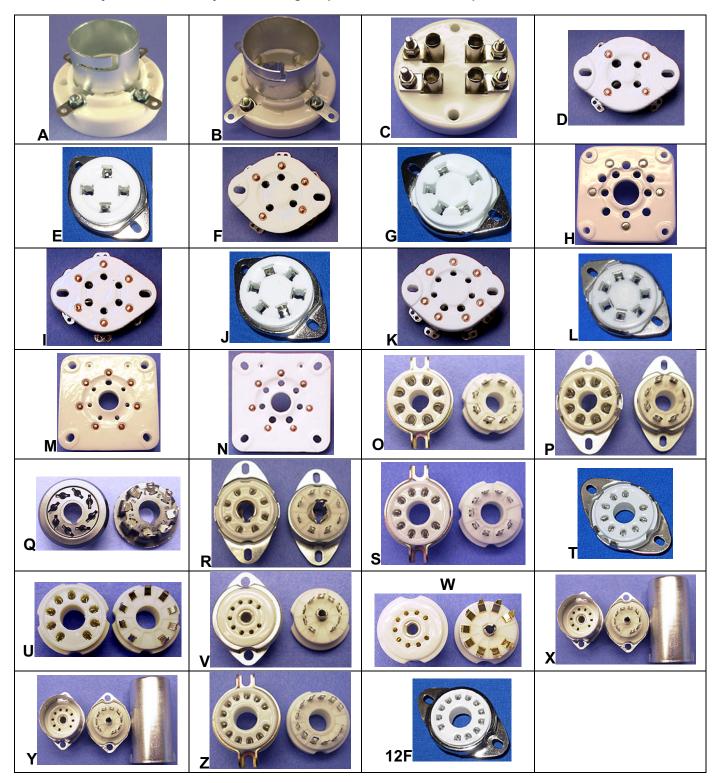

## Current Manufacture Tube Sockets, Etc.

We have a wide selection of high quality currently made tube sockets and plate caps for both transmitting and receiving types from four to twelve pins. We also stock eight-pin octal and nine-pin miniature socket savers, and four pin and octal tube bases. We have some stocks of new-old-stock sockets, which are listed on our website due to the changing nature of the stocks. If you don't see what you are looking for, please ask. Note that the pictures are not to scale.